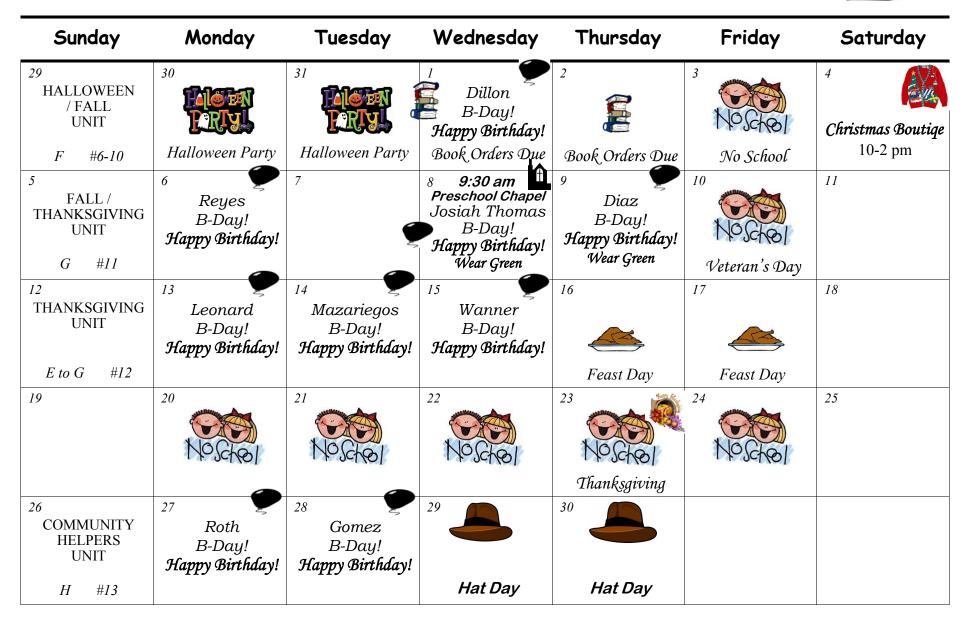

|
| <i>E</i> #9                       | 20                                            | 21                                       |                                             |                                   |                 |                        |
| 29<br>HALLOWEEN<br>/ FALL<br>UNIT | 30                                            | 31<br>FREE                               |                                             |                                   |                 |                        |
| F #6-10                           | Halloween Party                               | Halloween Party                          |                                             |                                   |                 |                        |



# November 2017





### December 2017



| Sunday                                      | Monday                                  | Tuesday                                  | Wednesday                                        | Thursday                                 | Friday                    | Saturday                                           |
|---------------------------------------------|-----------------------------------------|------------------------------------------|--------------------------------------------------|------------------------------------------|---------------------------|----------------------------------------------------|
| 26<br>COMMUNITY<br>HELPERS<br>UNIT<br>H #13 | 27<br>Roth<br>B-Day!<br>Happy Birthday! | 28                                       | 29 Gomez<br>B-Day!<br>Happ