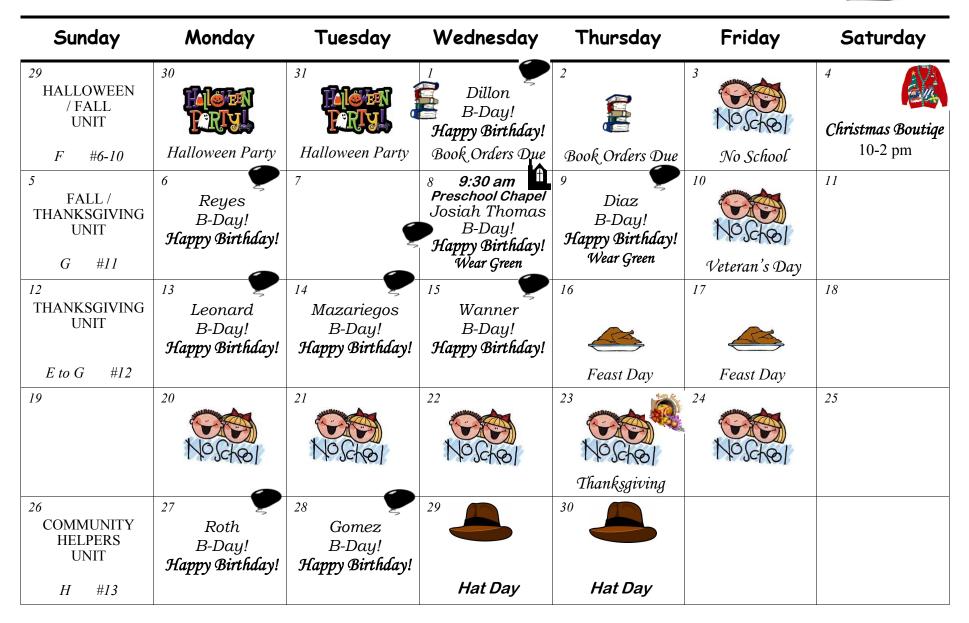

|
| <i>E</i> #9                       | 20                                            |                                          |                                             |                                   |                 |                        |
| 29<br>HALLOWEEN<br>/ FALL<br>UNIT | 30                                            | 31                                       |                                             |                                   |                 |                        |
| F #6-10                           | Halloween Party                               | Halloween Party                          |                                             |                                   |                 |                        |



### November 2017





#### December 2017



| Sunday                                      | Monday                                  | Tuesday               | Wednesday                                        | Thursday                                 | Friday                     | Saturday                                           |
|---------------------------------------------|-----------------------------------------|-----------------------|--------------------------------------------------|------------------------------------------|----------------------------|----------------------------------------------------|
| 26<br>COMMUNITY<br>HELPERS<br>UNIT<br>H #13 | 27<br>Roth<br>B-Day!<br>Happy Birthday! | 28                    | 29 Gomez<br>B-Day!<br>Happy Birthday!<br>Hat Day | 30<br>Book Orders Due<br>Hat